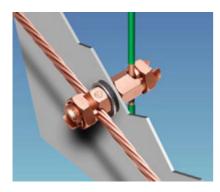

## **Bulkhead Grounding Connector - Type KCKF**

The BULKHEAD SERVIT<sup>®</sup> (KCKF) connector is designed to allow a ground wire to be connected from the inside of a box or enclosure to the outside of a box or enclosure. This new connector is supplied in kit form with a male SERVIT POST<sup>TM</sup>, female SERVIT<sup>®</sup>, (2) stainless steel washers, split lock washer and sealing washer. The kit allows a ground conductor on the inside of a box or enclosure to be easily joined with a ground conductor on the outside of a box or enclosure.

## **Features and Benefits**

Provides an easy way to connect ground wires "through" an enclosure wall

Includes Male SERVIT POST™, Female SERVIT®, (2) Stainless Steel Washers, Lock washer, Rubber Grommet

Lock washer allows adjustment of conductor orientation

Easy to Install

Made of Silicon Bronze Material (connectors) and Stainless Steel Hardware, Rubber Grommet

Meets NEMA 4X requirements when installed correctly